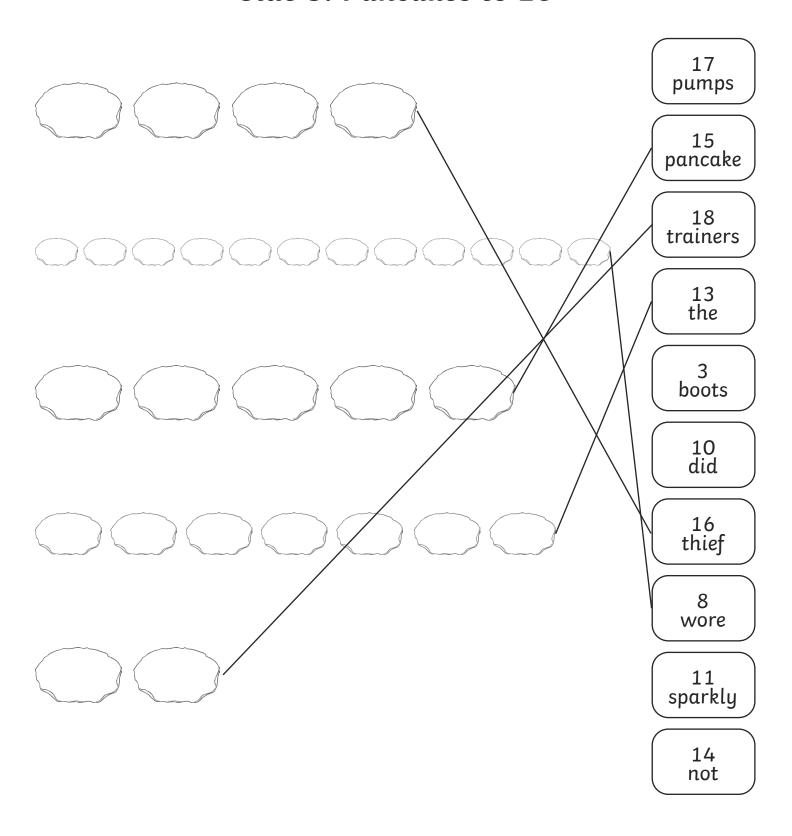

Answer to clue 2: \_\_\_

Match up the number needed to make a total of 20. Use the words to solve the third clue.

17 pumps

15 pancake

18 trainers

> 13 the

3 boots

> 10 did

16 thief

8 wore

11 sparkly

> 14 not

Answer to clue 3:

#### Clue 3: Pancakes to 20

Answer to clue 3: The pancake thief wore trainers.