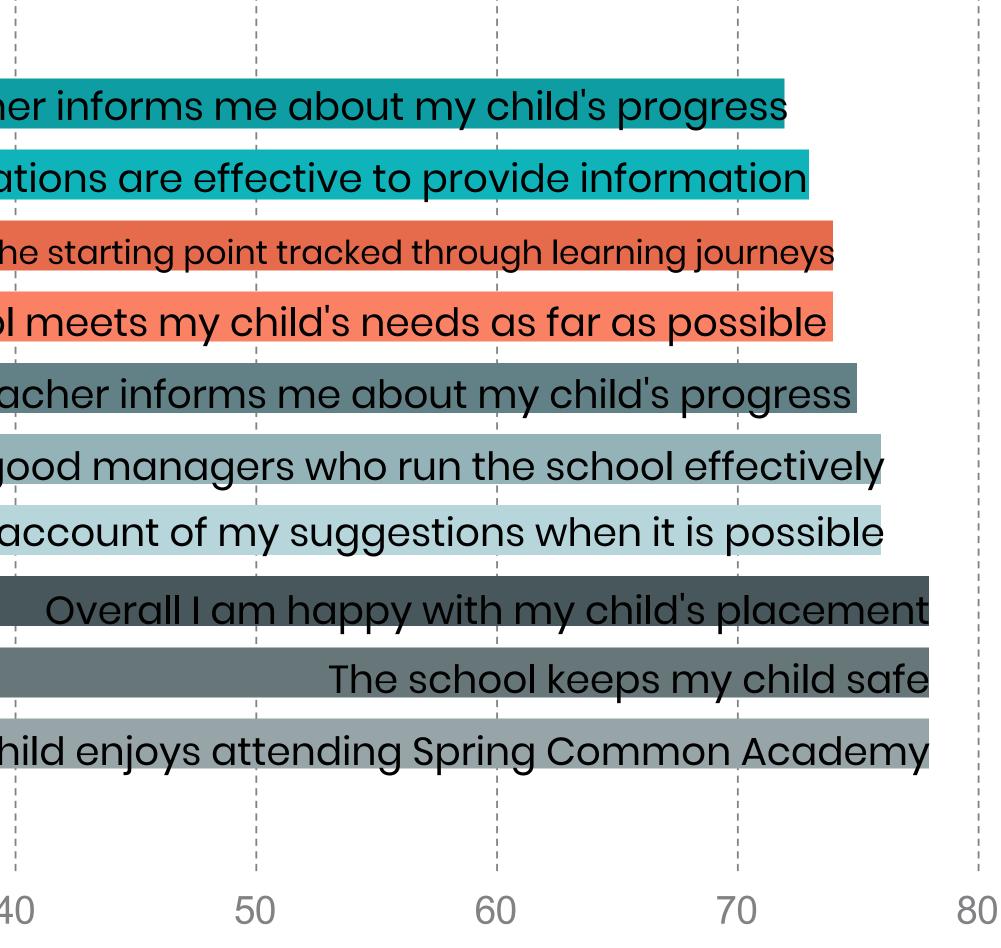

## **Parent Questionnaire 2018** 78 Responses Received

| The teache                     |                |                    |   |
|--------------------------------|----------------|--------------------|---|
| ebsite and communicati         | N.             |                    |   |
| ogress at this school from the | ing enough pr  | My child is making |   |
| The provision in school r      | 1              |                    |   |
| The tead                       |                |                    |   |
| The school has go              | 1              |                    |   |
| The teacher takes ac           | 1              |                    |   |
|                                | 1              | I<br>I             |   |
|                                |                |                    |   |
| My chi                         | į              | 1                  |   |
|                                |                |                    |   |
| 30 40                          | 20             | 10                 | 0 |
| Respo                          |                |                    |   |
| ations (73) Progress (74)      | Communic       | Teaching (72)      |   |
| cti Suggestions listened t     | un school effe | Managers ru        |   |

## oonse

ress (74) Provision meets needs (74) Informed about progress (75)
listened to (76) Happy with child's placemen. Child is safe (78)
Enjoys school (78)