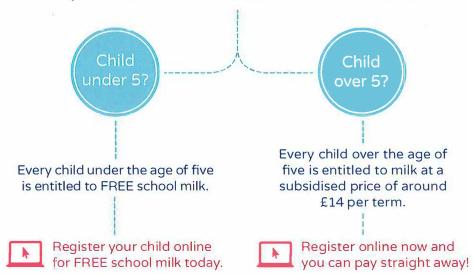

## Is your child entitled to FREE milk?

## School milk is available FREE for children under five and around £14 per term for over-fives.

Register today at www.coolmilk.com or complete and return the form below to FREEPOST COOL MILK.

Please note all fields marked \* are mandatory. Failure to complete all of the mandatory fields may result in your child's school milk provision being delayed. Please use a ballpoint pen and write clearly in black ink using BLOCK CAPITALS.