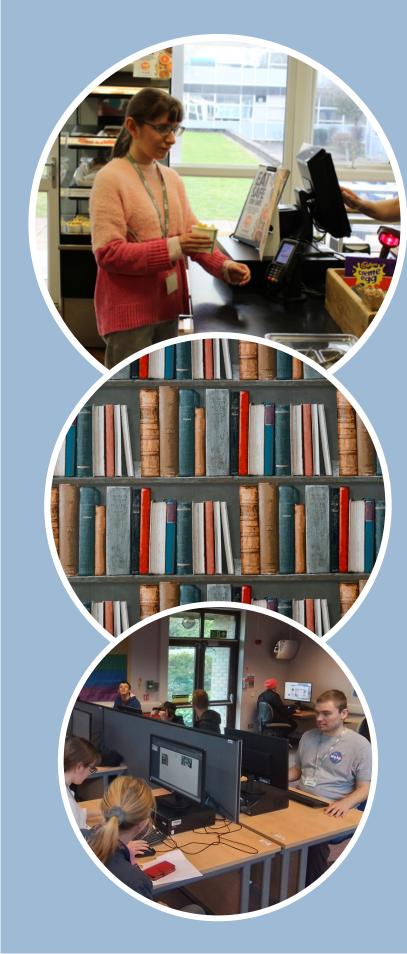

## WHAT OUR PUPILS SAY

"I like going to the college twice a week and using the canteen"

"I feel better about moving on to college next year as I am used to it already"

"I like seeing my old friends every week from school. They all like going there"

## THE IMPACT

- Early Transition to the college environment
- Opportunity to interact with college staff and students
- Twice weekly timetabled days on campus
- Supports and alleviates the process for our complex needs learners in Post 16