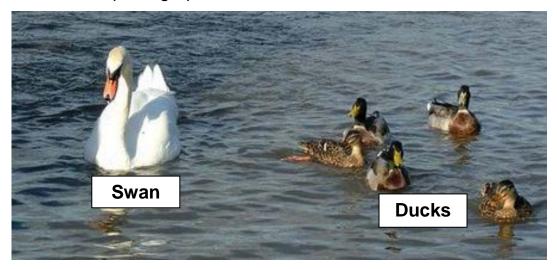

Task 9 (4 marks)

Look at the photograph below.

Simon says he thinks that swans and ducks are the same weight.

Jade says swans weigh more.

a.

Who do you think is correct?

| Write you answer here | (1 mark) |
|-----------------------|----------|

**b.** Give the reasons why. Put your reasons in the space below.

(3 marks)