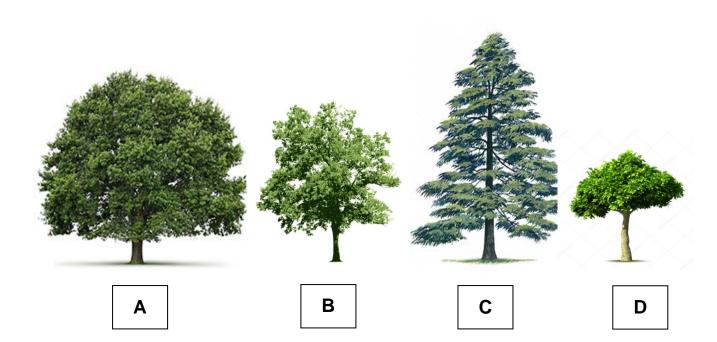

Assessment continues on the next page

Task 5 (4 marks)

Jade and Simon look at the drawings below to help them find the tallest tree.

**a.** Put the trees in height order.

Start with the shortest first.

Draw a line to match a tree to a number.

(3 marks)

1

2

3

4

**b.** Which is the widest tree?

Tick **one** letter.

(1 mark)