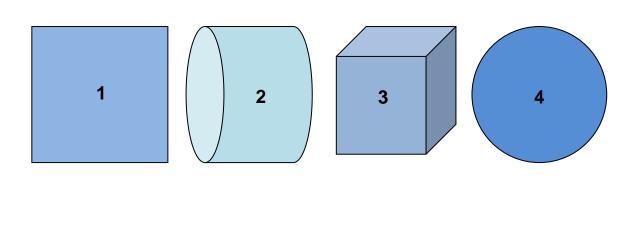

- **a.** Tick a shape below to show the cube. (1 mark)
- **b.** Draw a line to match the three labels to a shape. (3 marks)

Circle

Square

Cylinder

Task 8 (7 marks)

Simon and Jade keep a count of some of the wildlife.