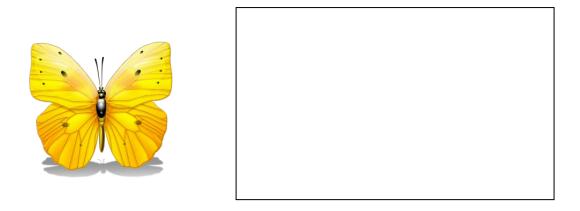

Task 6 (2 marks)

Jade has taken a picture of a butterfly.

She says that the wings are triangle shape.

Draw a triangle in the box below to show that Jade is wrong.

Task 7 (4 marks)

Simon looks in the trees for bird nest boxes. He tells Jade they are cube shape.