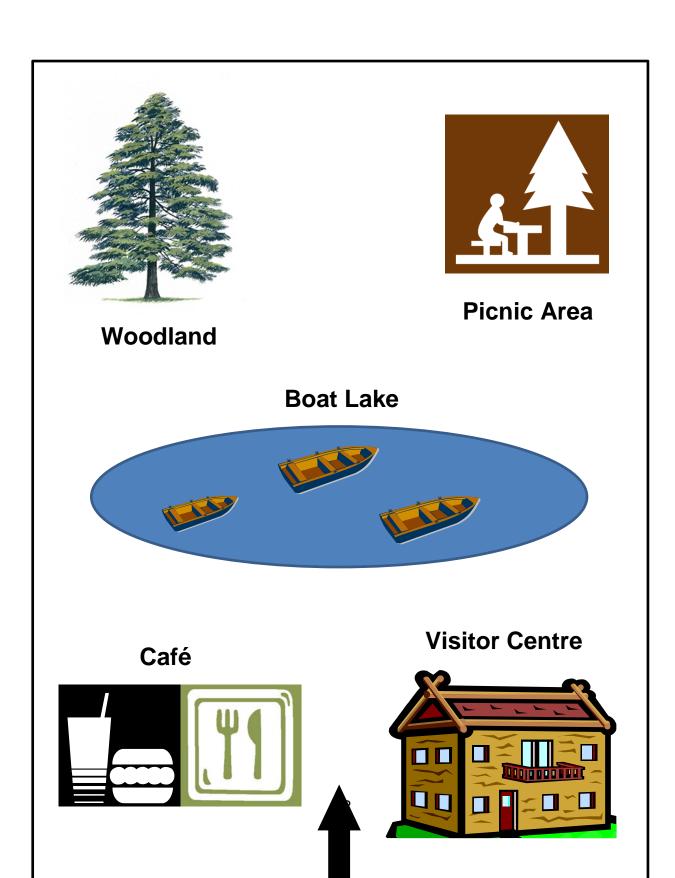

## Introduction

| Jade and Sim                          | on are going on    | a natı   | ıre trail.          |           |  |  |
|---------------------------------------|--------------------|----------|---------------------|-----------|--|--|
| The tasks are about the nature trail. |                    |          |                     |           |  |  |
|                                       |                    |          |                     |           |  |  |
| Task 1                                |                    |          |                     | (4 marks) |  |  |
| A map of the natu                     | ure trail costs £2 | .50.     |                     |           |  |  |
| Show how Jade a                       | and Simon can p    | ay for   | the map.            |           |  |  |
| Use the money ye                      | •                  | •        | •                   |           |  |  |
| Task 2                                |                    |          |                     | (5 marks) |  |  |
|                                       |                    |          |                     |           |  |  |
| Jade and Simon                        | buy some food to   | o eat o  | on the way.         |           |  |  |
| The food costs £                      | 5.20.              |          |                     |           |  |  |
| Jade also buys a                      | drink. It costs 95 | 5p.      |                     |           |  |  |
| Show how to pay                       | for all the items  |          |                     |           |  |  |
| Use the money ye                      | our assessor has   | s give   | n you.              |           |  |  |
| Task 3                                |                    |          |                     | (2 marks) |  |  |
| Look at the map                       | on the next page   | e. At th | ne start, Jade turi | ns right. |  |  |
| a. Where is Jac                       | de going? Tick yo  | our ar   | iswer.              | (1 mark)  |  |  |
|                                       | Café               |          | Visitor Centre      |           |  |  |
|                                       |                    | -        |                     |           |  |  |

b. Simon wants to go to the boat lake. Is this in the middle of the map?Tick your answer. (1 mark)

Yes

No

| Task 4 | (2 marks) |
|--------|-----------|
|--------|-----------|

Look at the map again.

Tick all of the statements which you think are true.

| Α | The boat lake is the biggest place on the map |
|---|-----------------------------------------------|
| В | The boats are two different sizes             |
| С | The picnic area has two tables                |
| D | The café is next to the woodland              |