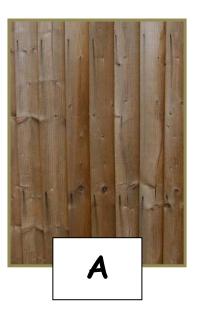

These fence boards are all made of the same wood.

Ali has been told he must not try to move the heaviest one.

Ali isn't sure which will be the heaviest.

Which do you think will be the heaviest and why? Put your answers on the next page.

(2 marks)

| Answers |  |
|---------|--|
|         |  |
|         |  |
|         |  |
|         |  |
|         |  |
|         |  |
|         |  |
|         |  |
|         |  |

Ali has to put the flowering plants onto the shelf display.