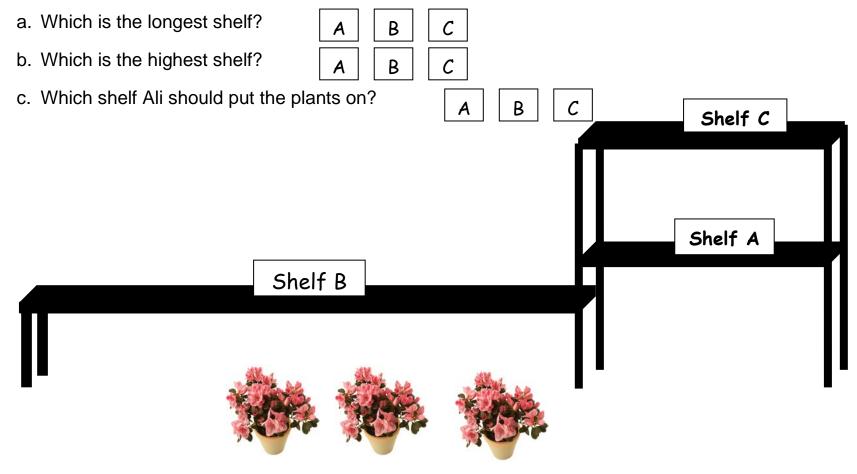

The garden centre has a new set of plant pots to sell.

- a. Match each label to a plant pot.
- b. What shape is on the pot with no label?

Put your answer in this box.

There are 3 shelves below.

These plants should be displayed in height order on the shelves.

Top shelf - tallest plants

Lowest shelf - shortest plants

Tick all plants which you think are on the correct shelf.

Use arrows to show where you would move any plants.

(2 marks)

| Answers |  |
|---------|--|
|         |  |
|         |  |
|         |  |
|         |  |
|         |  |
|         |  |
|         |  |
|         |  |
|         |  |

Ali has to put the flowering plants onto the shelf display.

They should be displayed on the long, low shelf.

Tick the box to show your answers.

These new fish tanks need labels Match the labels to the tanks.

Images from www.forsterstpets.co.uk, www.fishtanks.net, http://www.home-aquarium-store.co.uk/, http://www.thatpetplace.com/pet/prod/252648/product.web