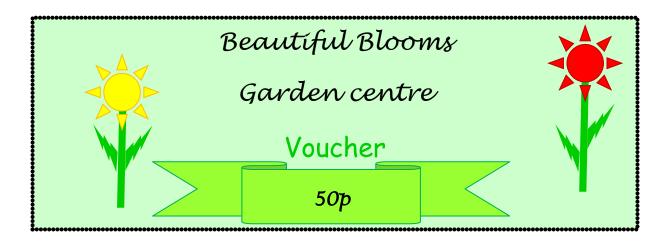

# (4 marks)

Look at the coins and the paper money your Assessor has given you.

The money has to be sorted to go in the till.

Put all the money in order of value.

Show the value of this voucher using the money your Assessor has given you.