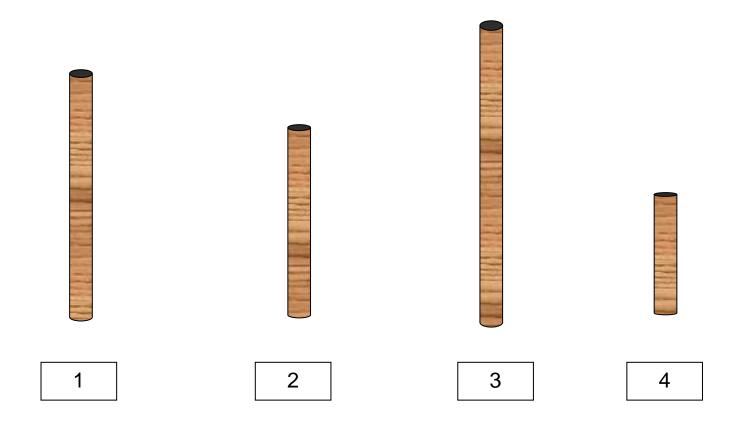

Dan and Ali have to sort out the garden canes. They have to put them in order of height.

They must start with the **shortest first**.

Show how they would do this. Draw a line to match each cane to a box.