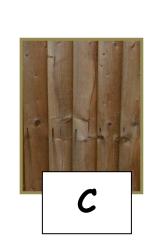

These fence boards are all made of the same wood.

Ali has been told he must not try to move the heaviest one.

Ali isn't sure which will be the heaviest.

Which do you think will be the heaviest and why? Put your answers on the next page.

(2 marks)

| Answers |  |
|---------|--|
|         |  |
|         |  |
|         |  |
|         |  |
|         |  |
|         |  |
|         |  |
|         |  |
|         |  |

Ali has to put the flowering plants onto the shelf display.