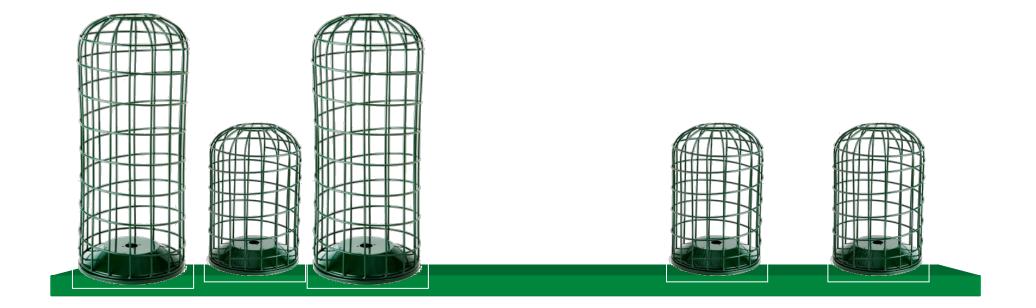

# (4 marks)

The bird feeders need sorting.

Large feeders go on the right side of the shelf.

Small feeders go on the left side of the shelf.

Draw arrows to show where you would put all the feeders.

Images from http://shopping.rspb.org.uk/c/BirdFeeders.htm