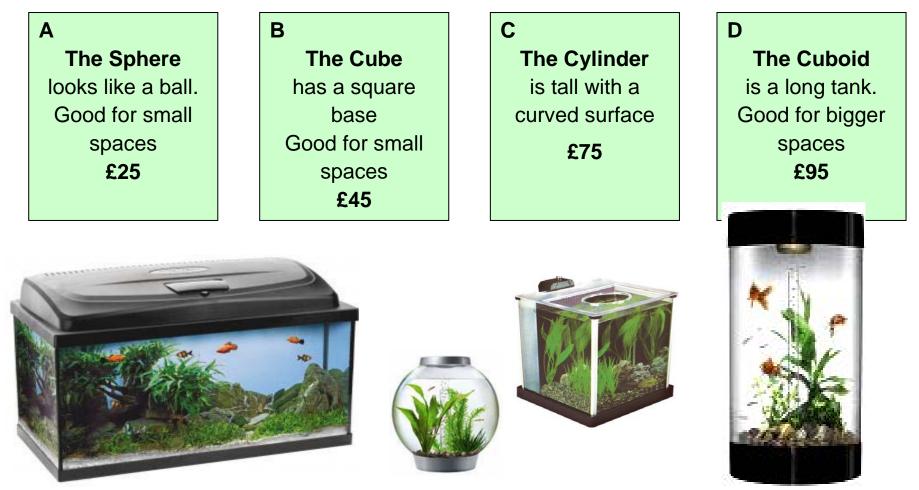

They should be displayed on the long, low shelf.

Tick the box to show your answers.

These new fish tanks need labels Match the labels to the tanks.

Images from www.forsterstpets.co.uk, www.fishtanks.net, http://www.home-aquarium-store.co.uk/, http://www.thatpetplace.com/pet/prod/252648/product.web