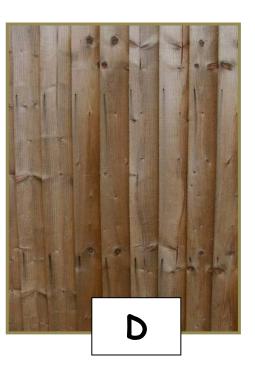

These fence boards are all made of the same wood.

Ali has been told he must not try to move the heaviest one.

Ali isn't sure which will be the heaviest.

Which do you think will be the heaviest and why? Put your answers on the next page.

(2 marks)

| Answers |  |
|---------|--|
|         |  |
|         |  |
|         |  |
|         |  |
|         |  |
|         |  |
|         |  |
|         |  |
|         |  |

Ali has to put the flowering plants onto the shelf display.