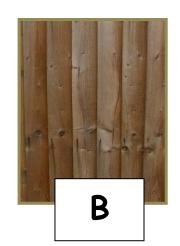

These fence boards are all made of the same wood.

Ali has been told he must not try to move the heaviest one.

Ali isn't sure which will be the heaviest.

Which do you think will be the heaviest and why? Put your answers on the next page.

(2 marks)

| Answers |  |
|---------|--|
|         |  |
|         |  |
|         |  |
|         |  |
|         |  |
|         |  |
|         |  |
|         |  |
|         |  |

Ali has to put the flowering plants onto the shelf display.