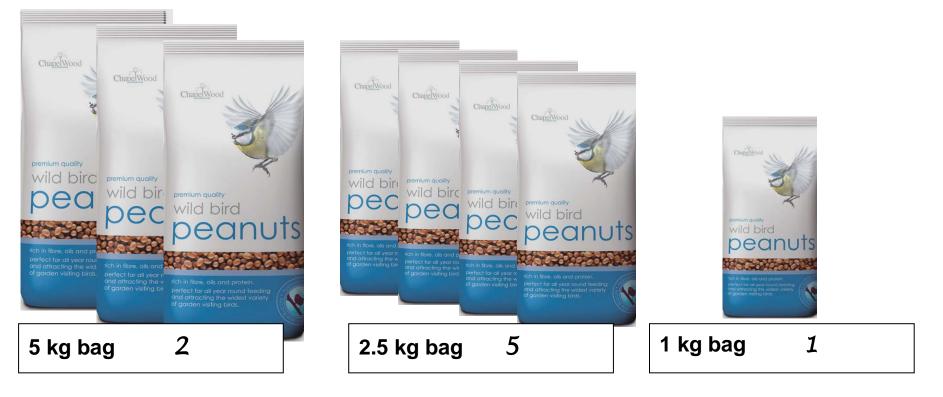

The Wild Bird Peanuts are sold in three sizes. Ali has counted all the stock.

If you agree with Ali's totals, tick each box.

Cross out any wrong totals and write in a new total.

Images from http://thegardenfactory.co.uk