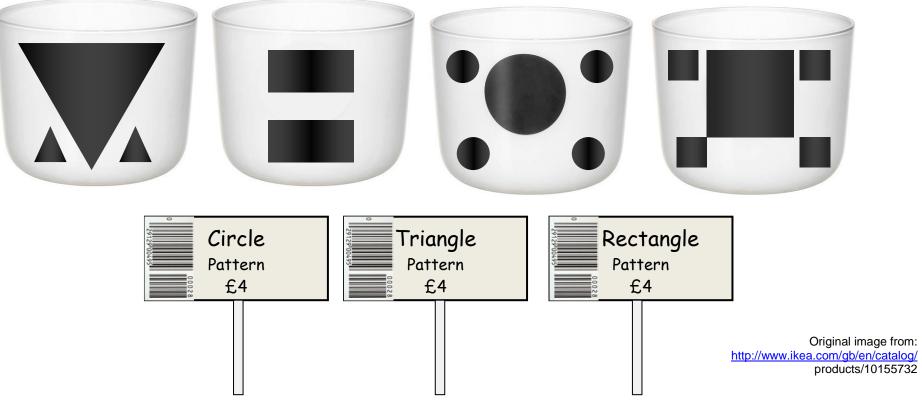

The garden centre has a new set of plant pots to sell.

- a. Match each label to a plant pot.
- b. What shape is on the pot with no label?

Put your answer in this box.

There are 3 shelves below.

These plants should be displayed in height order on the shelves.