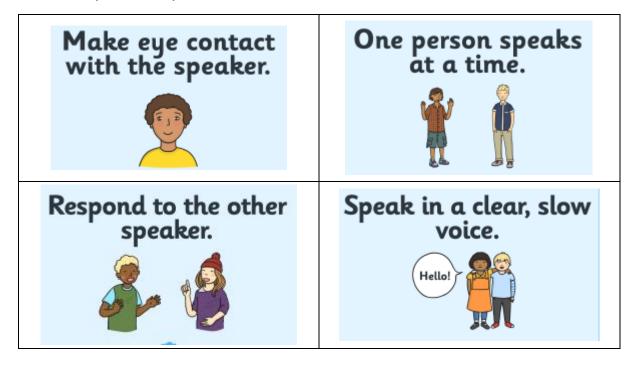

Think about, and try to use, the advice in the information below when you interview your family.